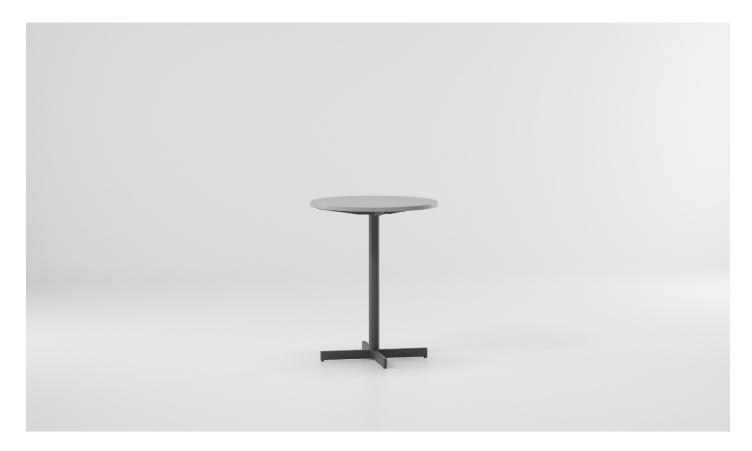

Basics
Table Ø60
by Kettal Studio

Table Ø60

Throughout the years many updates designs have been made: wood, plastic. Triconfort enea it's an outdoor version made in aluminium with synthetic fibers.