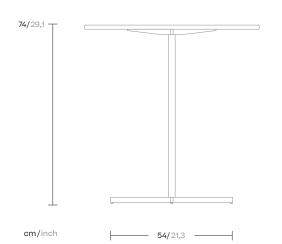

Basics
Table Ø60
by Kettal Studio

# kettal

1/3

cm/inch

This design comes from the traditional chairs made of bulrush (Enea) this universal design is very common in different parts of the world: from Mediterranean areas until places in north of Europe.

Table Ø60

Throughout the years many updates designs have been made: wood, plastic. Triconfort enea it's an outdoor version made in aluminium with synthetic fibers.